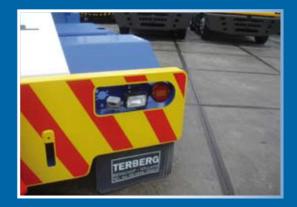

#### Demountable Ballast block

Special drawbar coupling and camera system to inform the driver

Additional camera fitted in the rear bumper

Driveline of 1st class reliable components reduces failures and minimizes operating and maintenance costs

View Terberg tractor from the front, right side

View Terberg tractor from the rear side

Demountable Ballast block

Special drawbar coupling and camera system to inform the driver

Additional camera fitted in the rear bumper

Driveline of 1st class reliable components reduces failures and minimizes operating and maintenance costs