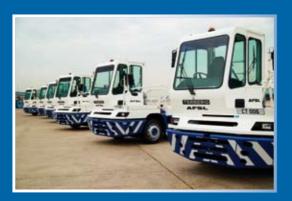

Batch of Terberg tractors delivered to British Airways

7 units Terberg tractors delivered to Air France/KLM

Front- and rear view of Terberg tractors in operation at Heathrow Airport in London

Batch of Terberg tractors delivered to British Airways

7 units Terberg tractors delivered to Air France/KLM

Front- and rear view of Terberg tractors in operation at Heathrow Airport in London

P.O. Box 2, 3405 ZG Benschop The Netherlands