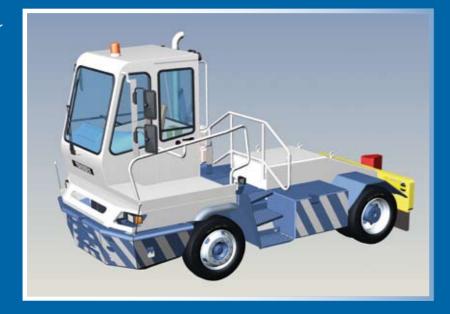

View Terberg tractor from the front, right side

View Terberg tractor from the rear side

View Terberg tractor from the front, right side

View Terberg tractor from the rear side

Demountable Ballast block

Special drawbar coupling and camera system to inform the driver

Additional camera fitted in the rear bumper