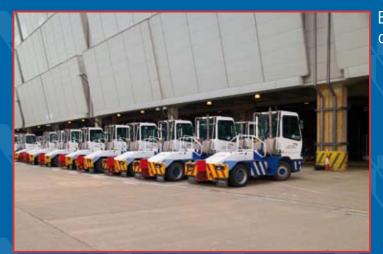

Batch of Terberg tractors delivered to British Airways

7 units Terberg tractors delivered to Air France/KLM

Front- and rear view of Terberg tractors in operation at Heathrow Airport in London

Batch of Terberg tractors delivered to British Airways

7 units Terberg tractors delivered to Air France/KLM

Front- and rear view of Terberg tractors in operation at Heathrow Airport in London

P.O. Box 2, 3405 ZG Benschop The Netherlands