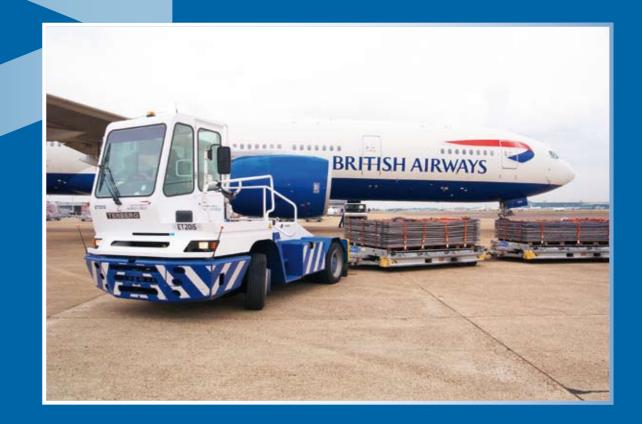

Batch of Terberg tractors delivered to British Airways

7 units Terberg tractors delivered to Air France/KLM

Front- and rear view of Terberg tractors in operation at Heathrow Airport in London

Batch of Terberg tractors delivered to British Airways

7 units Terberg tractors delivered to Air France/KLM

Front- and rear view of Terberg tractors in operation at Heathrow Airport in London

P.O. Box 2, 3405 ZG Benschop The Netherlands