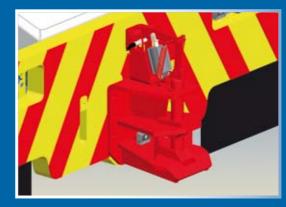

#### Demountable Ballast block

Special drawbar coupling and camera system to inform the driver

Additional camera fitted in the rear bumper

Driveline of 1st class reliable components reduces failures and minimizes operating and maintenance costs

View Terberg tractor from the front, right side

View Terberg tractor from the rear side

Demountable Ballast block

Special drawbar coupling and camera system to inform the driver

Additional camera fitted in the rear bumper

Driveline of 1st class reliable components reduces failures and minimizes operating and maintenance costs