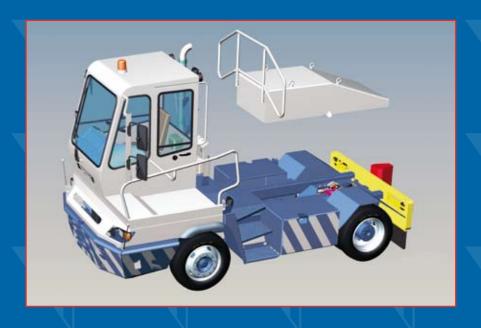

#### Demountable Ballast block

Special drawbar coupling and camera system to inform the driver

Additional camera fitted in the rear bumper

Driveline of 1st class reliable components reduces failures and minimizes operating and maintenance costs

View Terberg tractor from the front, right side

View Terberg tractor from the rear side

Demountable Ballast block

Special drawbar coupling and camera system to inform the driver

Additional camera fitted in the rear bumper

Driveline of 1st class reliable components reduces failures and minimizes operating and maintenance costs