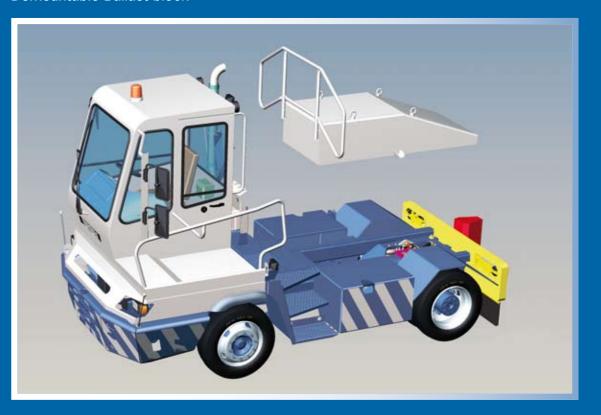

#### Demountable Ballast block

Special drawbar coupling and camera system to inform the driver

Additional camera fitted in the rear bumper

Driveline of 1st class reliable components reduces failures and minimizes operating and maintenance costs

View Terberg tractor from the front, right side

View Terberg tractor from the rear side

Demountable Ballast block

Special drawbar coupling and camera system to inform the driver

Additional camera fitted in the rear bumper

Driveline of 1st class reliable components reduces failures and minimizes operating and maintenance costs