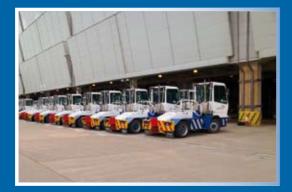

Batch of Terberg tractors delivered to British Airways

7 units Terberg tractors delivered to Air France/KLM

Front- and rear view of Terberg tractors in operation at Heathrow Airport in London

Batch of Terberg tractors delivered to British Airways

7 units Terberg tractors delivered to Air France/KLM

Front- and rear view of Terberg tractors in operation at Heathrow Airport in London

P.O. Box 2, 3405 ZG Benschop The Netherlands