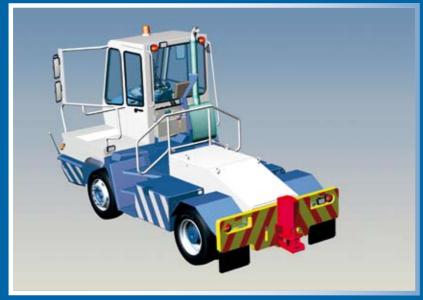

View Terberg tractor from the front, right side

View Terberg tractor from the rear side

View Terberg tractor from the front, right side

View Terberg tractor from the rear side

Demountable Ballast block

Special drawbar coupling and camera system to inform the driver

Additional camera fitted in the rear bumper