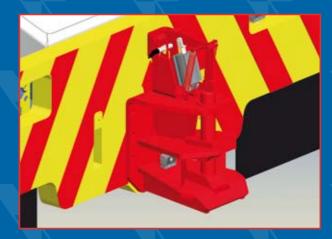

#### Demountable Ballast block

Special drawbar coupling and camera system to inform the driver

Additional camera fitted in the rear bumper

Driveline of 1st class reliable components reduces failures and minimizes operating and maintenance costs

View Terberg tractor from the front, right side

View Terberg tractor from the rear side

Demountable Ballast block

Special drawbar coupling and camera system to inform the driver

Additional camera fitted in the rear bumper