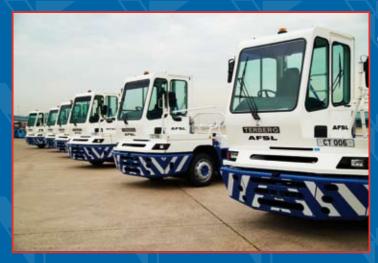

Batch of Terberg tractors delivered to British Airways

7 units Terberg tractors delivered to Air France/KLM

Front- and rear view of Terberg tractors in operation at Heathrow Airport in London

Batch of Terberg tractors delivered to British Airways

7 units Terberg tractors delivered to Air France/KLM

Front- and rear view of Terberg tractors in operation at Heathrow Airport in London

P.O. Box 2, 3405 ZG Benschop The Netherlands