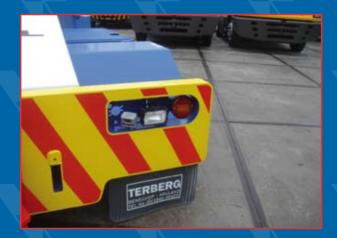

#### Demountable Ballast block

Special drawbar coupling and camera system to inform the driver

Additional camera fitted in the rear bumper

Driveline of 1st class reliable components reduces failures and minimizes operating and maintenance costs

View Terberg tractor from the front, right side

View Terberg tractor from the rear side

Demountable Ballast block

Special drawbar coupling and camera system to inform the driver

Additional camera fitted in the rear bumper