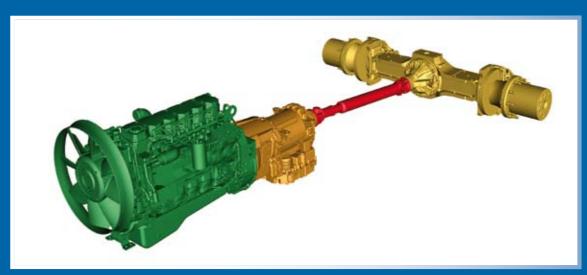

#### Demountable Ballast block

Special drawbar coupling and camera system to inform the driver

Additional camera fitted in the rear bumper

Driveline of 1st class reliable components reduces failures and minimizes operating and maintenance costs

Driveline of 1st class reliable components reduces failures and minimizes operating and maintenance costs