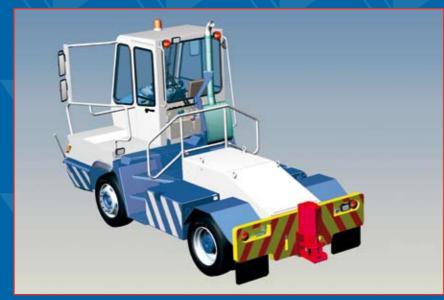

View Terberg tractor from the front, right side

View Terberg tractor from the rear side

View Terberg tractor from the front, right side

View Terberg tractor from the rear side

Demountable Ballast block

Special drawbar coupling and camera system to inform the driver

Additional camera fitted in the rear bumper