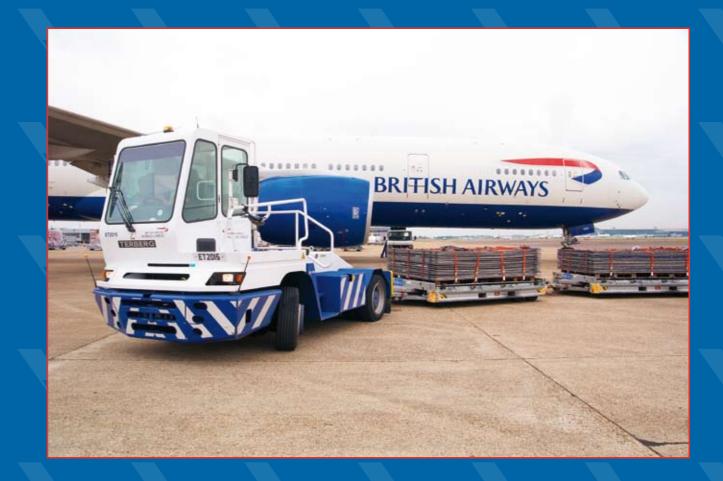

View Terberg tractor from the front, right side

View Terberg tractor from the rear side

#### Demountable Ballast block

Special drawbar coupling and camera system to inform the driver

Additional camera fitted in the rear bumper

Driveline of 1st class reliable components reduces failures and minimizes operating and maintenance costs

View Terberg tractor from the front, right side

View Terberg tractor from the rear side

Demountable Ballast block

Special drawbar coupling and camera system to inform the driver

Additional camera fitted in the rear bumper

Driveline of 1st class reliable components reduces failures and minimizes operating and maintenance costs