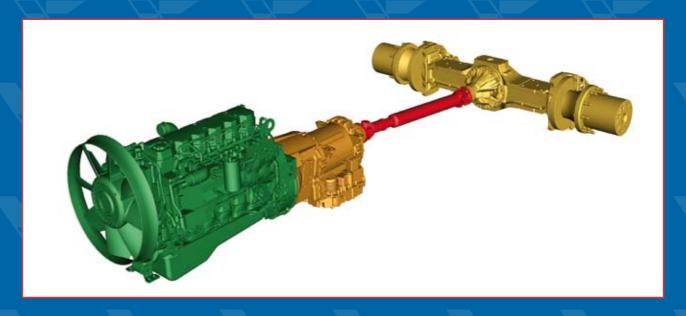

#### Demountable Ballast block

Special drawbar coupling and camera system to inform the driver

Additional camera fitted in the rear bumper

Driveline of 1st class reliable components reduces failures and minimizes operating and maintenance costs

Driveline of 1st class reliable components reduces failures and minimizes operating and maintenance costs